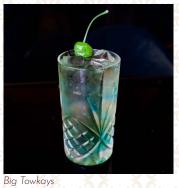

### Peranakan Pleasures

Grenadine syrup, coconut milk, orange juice, maraschino red cherry.

Dainty Tai Tais

White or Dark Rum, mint, lime.

| COCKTAILS                                                                                                            |       |
|----------------------------------------------------------------------------------------------------------------------|-------|
| Nyonya Gin and Tonic                                                                                                 | 18    |
| Bombay Sapphire gin, Schweppes tonic water, pandan leaf, lemon slice.                                                |       |
| કેંગ્રહેનું કિંગ્રહેનું કિંગ્રહેનું કિંગ્રહેનું કિંગ્રહેનું કિંગ્રહેનું કિંગ્રહેનું કિંગ્રહેનું કિંગ્રહેનું કિં      |       |
| Big Towkays May (2016) (2016) (2016) (2016) (2016)                                                                   | 19.50 |
| Jose Cuervo Gold Tequila, Bol's Blue Curacao, Bol's Peppermint, apple juice,<br>lime juice, green maraschino cherry. |       |
| Dainty Tai Tais 6 00 6 00 6 00 6 00 6 00 6 00 6 00 6                                                                 | 19.50 |
| Bacardi White Rum, Bol's Crème de Cassis, pineapple juice, pineapple fruit.                                          |       |
|                                                                                                                      |       |
| Katong Sunset                                                                                                        | 21.50 |
| Absolut Vodka, pink guava juice, Bol's Cherry Brandy, Schweppes ginger ale, green maraschino cherry.                 |       |
| Mojito) الله الله الله الله الله الله الله الل                                                                       | 22    |
|                                                                                                                      | 22    |