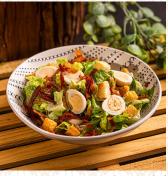

# – Salad -

Caesar Salad

Romaine lettuce, parmesan cheese, croutons, quail eggs, turkey bacon bits with Caesar dressing.

Caesar salad

20