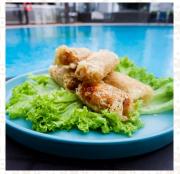

## Light Bites

Mini Spring Rolls

Breaded Crab Claw

| Mini Spring Rolls (10 pcs)                                      | 16 |
|-----------------------------------------------------------------|----|
| Vegetarian version, served with honey mango sauce.              |    |
|                                                                 |    |
| Seafood Rolls                                                   | 18 |
| Served with mayo and coral lettuce.                             |    |
|                                                                 |    |
| Fried Calamari (2015) (2015) (2015) (2015) (2015) (2015) (2015) | 18 |
| Served with mayo and Thai chilli sauce.                         |    |