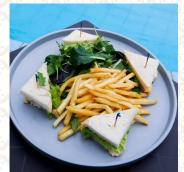

### Mains

| Chick | Mayo | Sandwich |  |
|-------|------|----------|--|
|       |      |          |  |

22

Comes with French fries and greens.

24

Club Sandwich