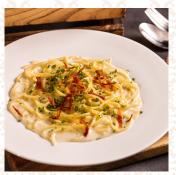

### Pasta

Carbonara Pasta

| B                | 00 | f F | 30     | oq | ne  | 50 |
|------------------|----|-----|--------|----|-----|----|
| $\boldsymbol{-}$ |    |     | $\sim$ | UU | 116 | 36 |

26

Cooked pasta with our homemade beef bolognese sauce with onions and tomatoes, topped with grated parmesan.

#### Carbonara Pasta

26

Cooked pasta with grated parmesan, egg yolks, turkey bacon, and black pepper.