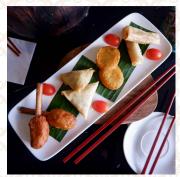

|    |
| Fried Calamari (2015) (2015) (2015) (2015) (2015) (2015) (2015) | 18 |
| Served with mayo and Thai chilli sauce.                         |    |

Breaded Crab Claw (8 pcs)

Served with mayo and coral lettuce.

## Light Bites

| Money Bags Chicken (8 pcs) |  |  |
|----------------------------|--|--|
| Served with chilli sauce.  |  |  |
| Chicken Wings (8 pcs)      |  |  |





Fried chicken wings with secret house blend spices, served with homemade Cincalok (Fermented Shrimps) mayo dip.



22

18

20

Sugarcane chicken, vegetable samosa, Thai fish cakes, and vegetable spring rolls.



24

12 sticks of skewered, grilled meat served with peanut gravy, rice cakes, cucumbers & diced onions. Choice of meat: Chicken or Beef.



Mixed Appetiser Platter

### Mains

| Chick | Mayo | Sandwich |  |
|-------|------|----------|--|
|       |      |          |  |

22

Comes with French fries and greens.



24



Club Sandwich

### Pasta



Carbonara Pasta

| B                | 00 | f F | 30     | oq | ne  | 50 |
|------------------|----|-----|--------|----|-----|----|
| $\boldsymbol{-}$ |    |     | $\sim$ | UU | 116 | 36 |

26

Cooked pasta with our homemade beef bolognese sauce with onions and tomatoes, topped with grated parmesan.

#### Carbonara Pasta

26

Cooked pasta with grated parmesan, egg yolks, turkey bacon, and black pepper.

### Sides

| French Fries                        |        |  |  | 14 |  |
|-------------------------------------|--------|--|--|----|--|
| Served with mayo and greens.        |        |