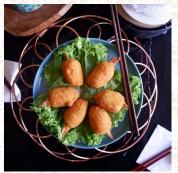

## Light Bites

| Money Bags Chicken (8 pcs) |  |  |
|----------------------------|--|--|
| Served with chilli sauce.  |  |  |
| Chicken Wings (8 pcs)      |  |  |

Fried chicken wings with secret house blend spices, served with homemade Cincalok (Fermented Shrimps) mayo dip.